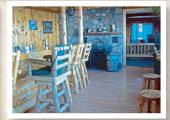

Our "Grand Lodge" has 9 bedrooms, 5 bathrooms, and sleeps up to 23 family members in comfort. It's our signature reunion home, handicap accessible and offers catered meals if you wish! "Cozy up" around a crackling fire on a cool evening. Admire the historic resort views from the immense picture window in Grand Vu's private bar or the unique round picture window in the TV room.