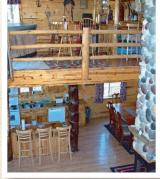

Our "Grand Lodge" has 9 bedrooms, 5 bathrooms, and sleeps up to 23 family members in comfort. It's our signature reunion home, handicap accessible and offers catered meals if you wish! "Cozy up" around a crackling fire on a cool evening. Admire the historic resort views from the immense picture window in Grand Vu's private bar or the unique round picture window in the TV room.