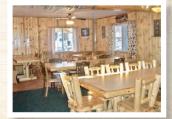

Our "Grand Lodge" has 9 bedrooms, 5 bathrooms, and sleeps up to 23 family members in comfort. It's our signature reunion home, handicap accessible and offers catered meals if you wish! "Cozy up" around a crackling fire on a cool evening. Admire the historic resort views from the immense picture window in Grand Vu's private bar or the unique round picture window in the TV room.