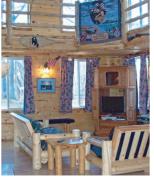

Our "Grand Lodge" has 9 bedrooms, 5 bathrooms, and sleeps up to 23 family members in comfort. It's our signature reunion home, handicap accessible and offers catered meals if you wish! "Cozy up" around a crackling fire on a cool evening. Admire the historic resort views from the immense picture window in Grand Vu's private bar or the unique round picture window in the TV room.