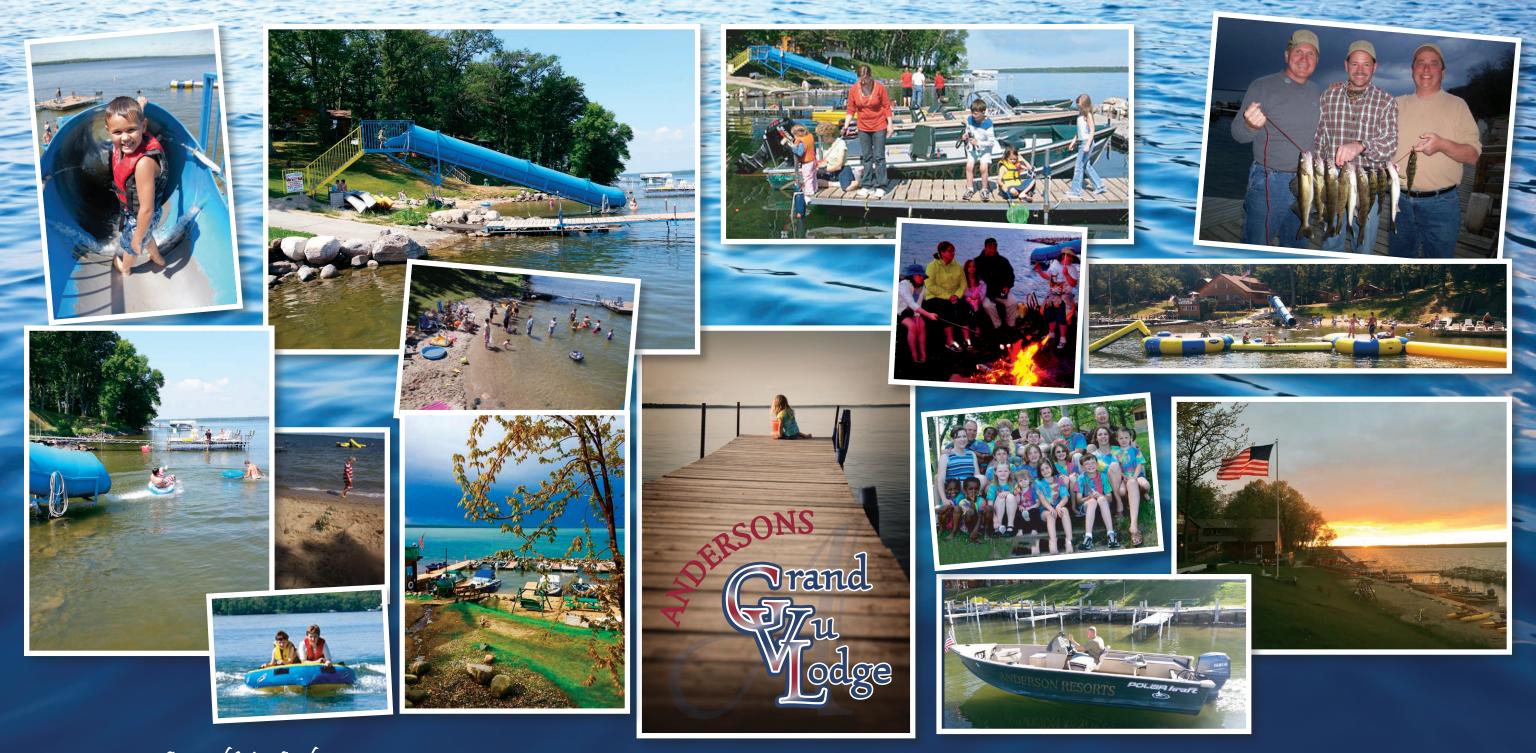

The entire family loved the week we spent there (and it didn't hurt that we caught some fish)! The lodge was clean, spacious, and well-stocked with everything a vacationer could want. The hottub, waterslide/trampoline, rental boats, even someone to clean the fish - truly paradise on earth! You can count on us coming back (and would it be too soon to offer a bribe for next years Spam-A-Rama?).

-Cathy Lindmier (Smith, Lundquist, De Groot, Combe, Lindmeir, Silstead, Brinkworth Reunion)

rand Jeff & Quinn Anderson, Welcome You! www.AndersonsLeech=Lake.com

Visit Anderson's Grand Vu Lodge (est. 1944) and you will discover a vacation rich in family traditions and values. Located in the "Northwoods" on Leech Lake, Minnesota's third largest lake, with over 600 miles of shoreline to explore you will hardly find a dull moment! Enjoy the many activities on the resort from fishing Walleye, Northern, and Muskie to relaxing and simply enjoying the spectacular sunsets. Several exciting opportunities await you in downtown Walker plus the surrounding areas as well. Come stretch your muscles, your imagination, and find out why so many of our guests find it hard to leave this historic "Up North Paradise!"